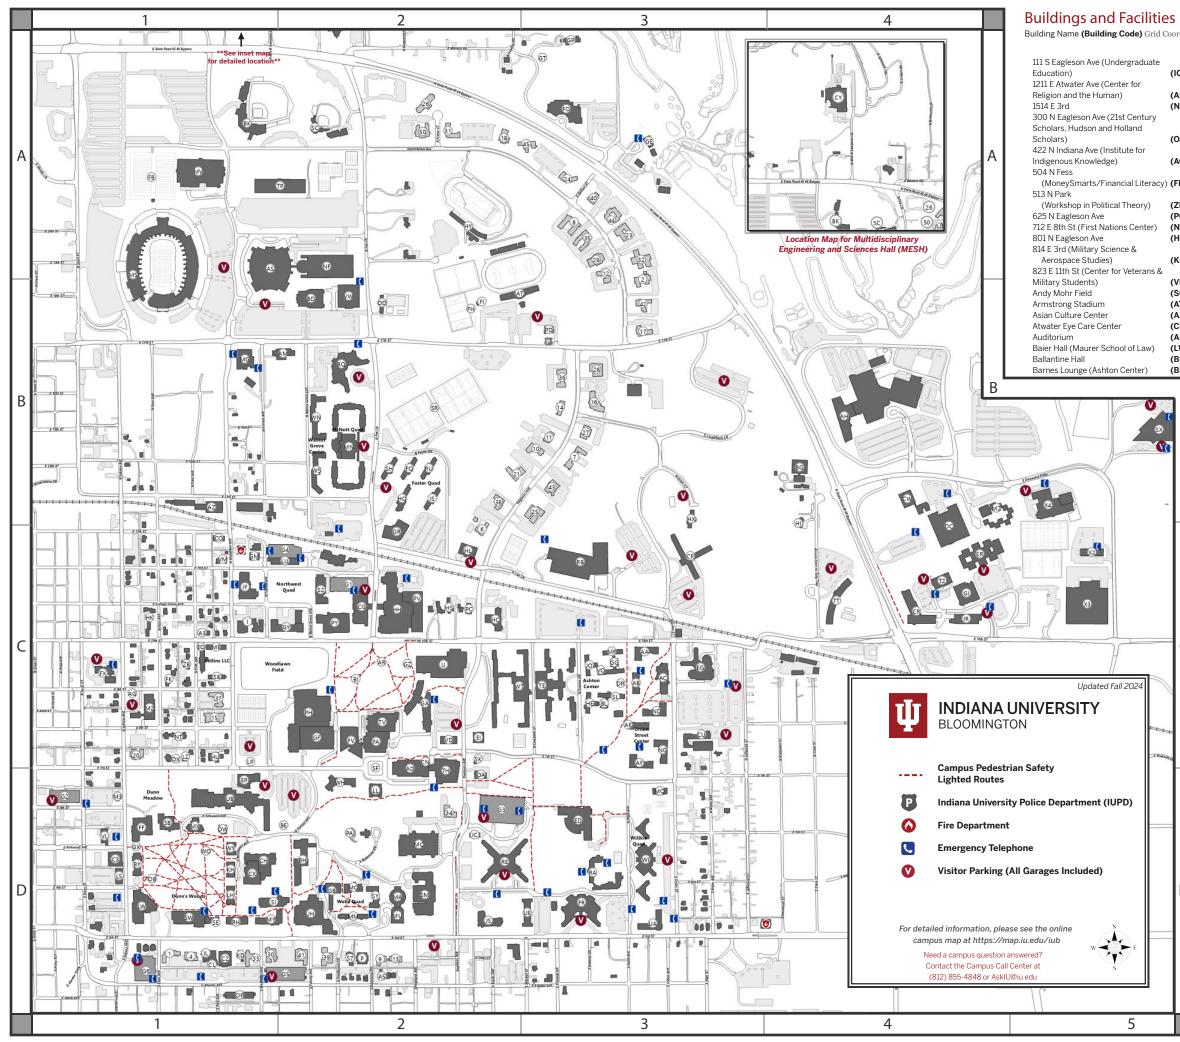

| 2     | Bart Kaufman Field                                    | (BK)         | A1       |
|-------|-------------------------------------------------------|--------------|----------|
| ordin |                                                       | (AF)         | C3       |
|       | Bess Meshulam Simon<br>Music Library & Recital Center | (SM)         | D2       |
|       | Bill Garrett Fieldhouse                               | (GF)         | C2       |
| (IC)  | D2 Billy Hayes Track                                  | (HY)         | A2       |
|       | Biology Building                                      | (JH)         | D2       |
| (A5)  | D2 Birch Hall (Union Street Center)                   | (AB)         | C3       |
| (NV)  | D2 Botany Greenhouse                                  |              | B4       |
|       | Briscoe Quadrangle                                    | (BQ)         | B2       |
|       | Bryan Hall                                            | (BY)         | D1       |
| (OA)  | D2 Carmichael Center                                  | (C3)         | D1       |
| (40)  | Cedar Hall (Union Street Center)                      | (AC)         | C3       |
| (AG)  | C1 Center on Representative                           |              |          |
| (FK)  | Government<br>C1 Chomistry                            | (M3)         | D1       |
| (110) | Chemistry                                             | (CH)         | D1       |
| (ZB)  | Chemistry Addition                                    | (CX)         | D1       |
| (PC)  | Chestilut C & D (Wallut Grove                         | ()4(C)       | 00       |
| (NT)  | C1 Children's Center                                  | (WS)         | B2<br>B4 |
| (HL)  | C2 Classroom Office Building                          | (CW)<br>(C2) | D4<br>D1 |
|       | Cook Hall                                             | (BD)         | B2       |
| (KD)  | D1 Cravens Hall (Collins Living-                      | (00)         | 02       |
|       | Learning Center)                                      | (ME)         | C1       |
| (VM)  | C1 Cyberinfrastructure Building (CIB)                 |              | C4       |
| (SC)  | A2 Cypress Hall (Union Street Center)                 |              | C3       |
| (AT)  | B2 Data Center                                        | (DC)         | C4       |
| (A3)  | C1 Dreiser Hall (Ashton Center)                       | (DR)         | C3       |
| (CL)  | D1 East Studio Building                               |              |          |
| (AD)  | D2 (Jacobs School of Music)                           | (JS)         | D2       |
| (LW)  | D1 Edmondson Hall (Collins Living-                    |              |          |
| (BH)  | D2 Learning Center)                                   | (EO)         | C1       |
| (BL)  | C3 Edward L. Hutton Honors College                    | (HU)         | C1       |
|       | Eigenmann Hall                                        | (EG)         | C3       |
| 1     | Ernie Pyle Hall                                       |              | D1       |
|       | (Admissions/Walter Center)                            | (EP)         | D1       |
|       | Eskenazi School of Art, Architecture                  |              |          |
|       | + Design Mies van der Rohe<br>Building                |              | C2       |
|       | Eskenazi Wood & Metal Shop                            | (VD)<br>(CO) | C2<br>C1 |
|       | Ferguson International Center                         |              | C2       |
| L     | Field Hockey Pressbox                                 | (FH)         | B2       |
| L     | Fine Arts                                             | (FA)         | C2       |
| L     | Football Practice Fields                              | (FB)         | A1       |
|       | Forest Quadrangle                                     | (FR)         | D3       |
|       | Francis Morgan Swain                                  |              |          |
|       | Student Building                                      | (SB)         | D1       |
|       | Franklin Hall (Media School)                          | (FF)         | D1       |
|       | Geological Materials Testing                          | (GM)         | C1       |
|       | Geological Sciences                                   | (GY)         | C2       |
|       | George Thomas Clubhouse                               | (GE)         | A3       |
|       | Global & International Studies                        | (0.1)        | 0.0      |
|       | Building (GISB)                                       | • •          | C2       |
|       | Global NOC Building<br>Goodbody Hall (Wells Quad)     | (T2)         | C4       |
|       | Gresham Dining Hall                                   | (GB)         | DΖ       |
|       | (Foster Quadrangle)                                   | (GR)         | C2       |
| C     | Griggs Lounge (Ashton Center)                         | (GG)         | C3       |
| Ĕ     | Harlos House (Wells Scholars)                         | (HS)         | C2       |
|       | Harper Hall (Foster Quadrangle)                       | (HQ)         | B2       |
| 1     | Harry Gladstein Fieldhouse                            | (NF)         | A2       |
|       | Health Sciences Building, The                         | (AH)         | B4       |
| 1     | Helene G. Simon Hillel Center of                      |              |          |
| 1     | Jewish Life                                           | (IL)         | D1       |
|       | Herman B Wells Library                                | (LI)         | C2       |
| 1     | Hershey Hall (Ashton Center)                          | (HE)         | C3       |
| 1     | Hickory Hall (Union Street Center)                    | (AA)         | C3       |
| 1     | Hilltop Garden & Nature Center                        | (HI)         | В4       |
|       | Hodge Hall<br>(Kelley School of Business)             | (HH)         | C2       |
| 1     | Hoosier Courts Daycare Nursery                        | (HT)<br>(HX) | 62<br>B3 |
| 1     | Indiana Institute on Disability                       | (            | 20       |
| 1     | & Community                                           | (MZ)         | B4       |
| 1     | Indiana Memorial Union (IMU)                          | (UB)         | D1       |
| 1     | Innovation Center                                     | (IR)         | C4       |
| 1     | Institute for Social Research                         | (S7)         | D2       |
| 1     | Intercollegiate Athletics Gym                         | (GI)         | C4       |
| 1     | International Business Center                         | (SK)         | C2       |
|       | Ireland Family Fieldhouse                             | (FI)         | B2       |
| D     | IU Cinema                                             | (CN)         | C2       |
| 1     | IU Golf Teaching & Training Center                    | (GT)         | A3       |
| 1     | IU Museum of Archaeology &                            |              |          |
| 1     | Anthropology (IUMAA)                                  | (M2)         | C1       |
| 1     | IU Police Department (IUPD)                           | (PD)         | B3       |
| 1     | IU Student Health Center                              | (HC)         | C2       |
| 1     | IU Warehouse                                          | (X3)         | C5<br>B2 |
| 1     | Jenkinson Hall (Foster Quadrangle)                    | (IS)<br>(IO) | B2<br>C3 |
| 1     | Johnston Hall (Ashton Center)<br>Kirkwood Hall        | (JO)<br>(KH) | D1       |
| 1     | Kirkwood Observatory                                  | (OB)         | D1<br>D1 |
|       | La Casa / Latino Cultural Center                      | (UD)<br>(LZ) | C1       |
|       | Lee Norvelle Theatre                                  | ·/           |          |
|       | & Drama Center                                        | (TH)         | D2       |
|       | Lewis Building                                        | (LS)         | D1       |
|       |                                                       |              |          |